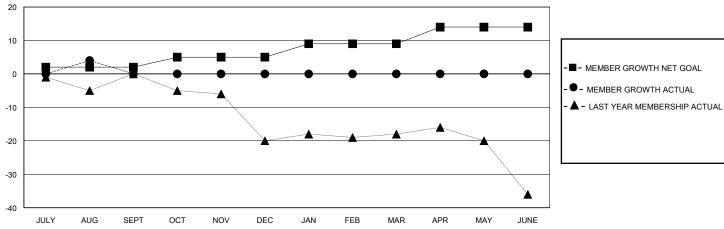

## District 40 N

Results as of: 8/31/2024

GMT: LOCATION NEW MEXICO GMT CA

| Clubs                 |               |           |               | Members               |                        |                         |                                                    |  |  |
|-----------------------|---------------|-----------|---------------|-----------------------|------------------------|-------------------------|----------------------------------------------------|--|--|
| RESULTS FOR 2024-2025 |               |           |               | RESULTS FOR 2024-2025 |                        |                         |                                                    |  |  |
| QUARTER               | NEW CLUB GOAL | NEW CLUBS | DROPPED CLUBS | QUARTER MEMI          | BER GROWTH NET<br>GOAL | MEMBER GROWTH<br>ACTUAL | DROPPED<br>MEMBERS ACTUAL<br>(including transfers) |  |  |
| JULY/AUG/SEPT         | 0             | 0         | 0             | JULY/AUG/SEPT         | 2                      | 10                      | 4                                                  |  |  |
| OCT/NOV/DEC           | 0             | 0         | 0             | OCT/NOV/DEC           | 3                      | 0                       | 0                                                  |  |  |
| JAN/FEB/MAR           | 0             | 0         | 0             | JAN/FEB/MAR           | 4                      | 0                       | 0                                                  |  |  |
| APR/MAY/JUNE          | 1             | 0         | 0             | APR/MAY/JUNE          | 5                      | 0                       | 0                                                  |  |  |

## GOALS AND ACTUAL MEMBERS CUMULATIVE

| DROPPED CLUBS: 0 |   | 4 CLUBS OF 21 ADDED 1 OR MORE<br>NEW MEMBERS | GENDER DISTRIBUTION  MALE 231 (54.10%) |               |     |
|------------------|---|----------------------------------------------|----------------------------------------|---------------|-----|
| DROPPED MEMBERS  |   |                                              | FEMALE                                 | 196 (45.90%)  |     |
| DECEASED         | 1 | CLICK HERE FOR CUMULATIVE                    | TOTAL FAMILY UNIT MEMBERS              |               | 117 |
| CLUB CANCELLED 0 |   | MEMBERSHIP DATA                              | FAMILY MEMBERS PAYING HALF             |               | 59  |
| OTHER            | 3 |                                              | DUES DUES                              | S PAYING HALF | 59  |
| TOTAL            | 4 |                                              |                                        |               |     |